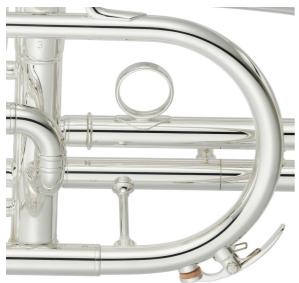

### New tuning slides

The 2nd and main tuning slides are produced using the same method as high-end Yamaha models, which provides stability, a more refined tonal color and added durability.