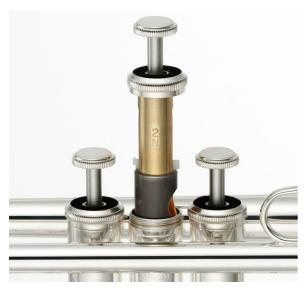

### New piston, piston caps and buttons

Highly durable monel alloy pistons as well as newly designed piston buttons and bottom caps help lengthen the life of the instrument while also maximizing sound quality.