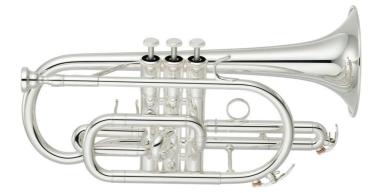

Bb Cornet, Bell: Gold brass bell, 119.0mm (4-2/3"), Bore: ML 11.65mm (0.459"), Finish: Silver-plated, Mouthpiece: CR-11E4

A new design for our long-term student cornet which includes a newly designed rounded leadpipe, in combination with an ML-bore, offers the typical cornet sound with a very easy response. Also the modified two-piece gold brass bell with ideal thickness enables the player to create a round and warm tone.